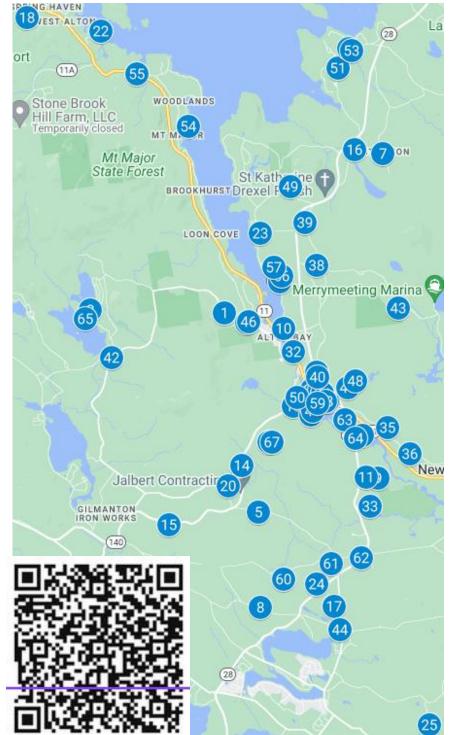

## **Sponsored by the Alton Parks and Recreation Department**

Welcome to the 26<sup>th</sup> Annual Alton Town Wide Yard Sale! With over 60 Yard Sales to visit, it's going to be a fun day! This event will run rain or shine. The properties listed on this map have registered to be included in the Town Wide Yard Sale. The map gives the general directions and location of each Yard Sale.

The event was coordinated to promote community spirit! We wish you the best of luck and hope you enjoy your day out in the Town of Alton!

You can also access the interactive map through Google Maps via your smartphone by using the QR code.

# **2024 ALTON TOWN WIDE YARD SALE**

| 1. 99 Alton Mountain Rd    | 36. 283 New Durham Rd               |
|----------------------------|-------------------------------------|
| 2. 197 Alton Shores Rd     | 37. 65 Old Wolfeboro Rd             |
| 3. 39 Baxter Pl            | 38. 507 Old Wolfeboro Rd            |
| 4. 7 Church St             | 39. 675 Old Wolfeboro Rd            |
| 5. 90 Coffin Brook Rd      | <mark>40.<u>7 Pearson Rd</u></mark> |
| 6. 4 Dan Kelley Dr         | 41. 34 Pine St                      |
| 7. 365 Drew Hill Rd        | 42. 303 Places Hill Rd              |
| 8. 160 Dudley Dr           | 43. 346 Powder Hill Rd              |
| 9. 46 Eagles Way           | 44. 154 Prospect Mountain Rd        |
| 10. 46 East Side Dr        | 45. 173 Rand Hill Rd                |
| 11. 20 Falcon Dr           | 46. 186 Rand Hill Rd                |
| 12. 27 Frank C Gilman Hwy  | 47. 80 Range Rd                     |
| 13. 122 Frank C Gilman Hwy | 48. 137 Range Rd                    |
| 14. 432 Frank C Gilman Hwy | 49. 64 Ridge Rd                     |
| 15. 865 Frank C Gilman Hwy | 50. 17 Riverside Dr                 |
| 16. 139 Gilman's Corner Rd | 51. 286 Roberts Cove Rd             |
| 17. 180 Ham Woods Rd       | 52. 399 Roberts Cove Rd             |
| 18. 35 Hermit Rd           | 53. 400 Roberts Cove Rd             |
| 19. 48 Heron Point Rd      | 54. 23 Roger St                     |
| 20. 84 Horne Rd            | 55. 74 Rte 11-D                     |
| 21. 9 Hutchins Cir         | 56. 20 Sanctuary Ln                 |
| 22. 5 Lamprey Ledge Rd     | 57. 65 Sanctuary Ln                 |
| 23. 19 Leigh Dr            | 58. 5 School St                     |
| 24. 88 Linwood Dr          | 59. 33 School St                    |
| 25. 93 Lockes Corner Rd    | 60. 250 Stockbridge Corner Rd       |
| 26. 76 Main St             | 61. 446 Stockbridge Corner Rd       |
| 27. 100 Main St            | 62. 568 Stockbridge Corner Rd       |
| 28. 115 Main St            | 63. 32 Suncook Valley Rd            |
| 29. 120 Main St            | 64. 111 Suncook Valley Rd           |
| 30. 134 Main St            | 65. 3 Sunset Shore Dr               |
| 31. 138 Main St            | 66. 68 Youngtown Rd                 |
| 32. 322 Main St            | 67. 84 Youngtown Rd                 |
| 33. 53 Mallard Dr          |                                     |
| 34. 2 Monument Sq          |                                     |
| 35. 161 New Durham Rd      |                                     |